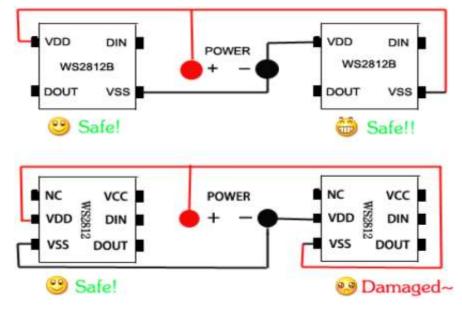

## Security Upgrading of product:

WS2812B add a reverse protection circuit.

Configuration of comparison.