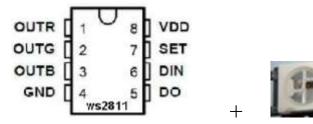

#### www.ledlightmake.com

The relation between WS2812B and WS2811 WS2812 was illustrated with color photographs.

## The relation between WS2812 and WS2811:

WS2812 is the WS2811 IC chip and RGB chip is packaged in a 5050 beads, each WS2812 is a pixel,

WS2812

## Mainly description of WS2812:

WS2812 is the WS2811 IC chip and RGB chip is packaged in a 5050 beads, each WS2812 is a pixel, with low driving voltage, The data transfer protocol use single NZR communication mode(Control method of single return to zero code controlled single return to zero code control.<sup>o</sup> The lamp strip using the world's first built-in IC lamp drive light emitting as one of the WS2812 and a 104 capacitor.