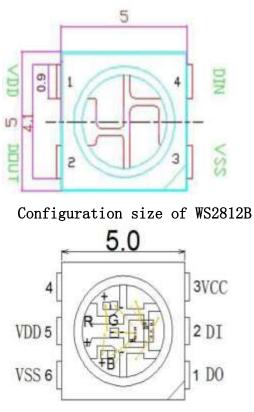

### Configuration size of WS2812

An extrude advantage of is that the RGB chip on WS2812B has a higher brightness and color uniformity than WS2812 $_\circ$